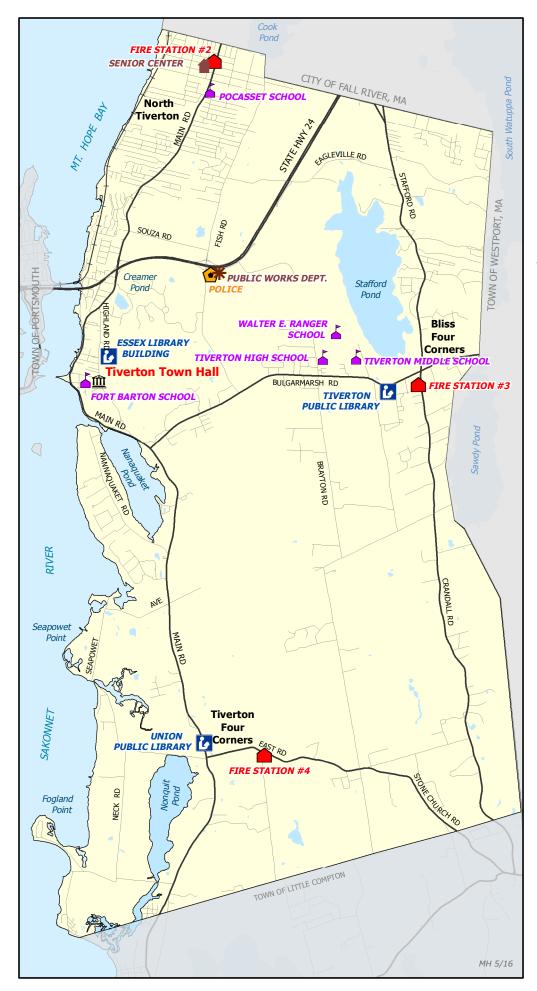

TIVERTON COMPREHENSIVE COMMUNITY PLAN Figure 7-1 COMMUNITY FACILITIES

Disclaimer: This map is not the product of a Professional Land Survey. It was created by Mapping and Planning Services for general reference, informational, planning and guidance use, and is not a legally authoritative source as to the location of natural or manmade features. Proper interpretation of this map may require the assistance of appropriate professional services. The Town of Tiverton or MPS makes no warranty, express or implied, related to the spatial accuracy, reliability, completeness, or currentness of this map.